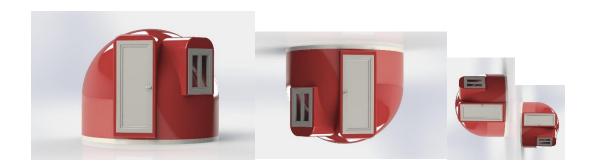

# moleCUBE® Teeny

3M diameter

Insulation

1 double glazed window + 1 uPVC door

**LED Light** 

**Red Colour** 

Flat Pack or Assembled Delivery