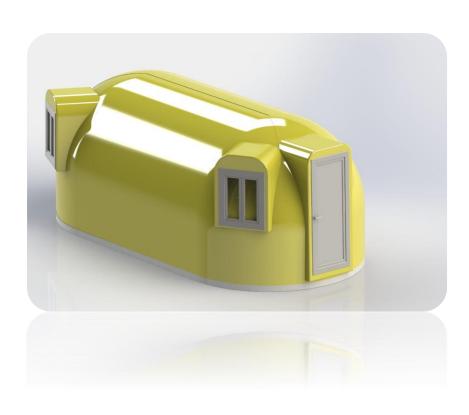

# moleCUBE® Middie

6M length

Insulation

2 double glazed windows + 1 uPVC door

2 LED Lights

**Yellow Colour** 

Flat Pack or Assembled Delivery