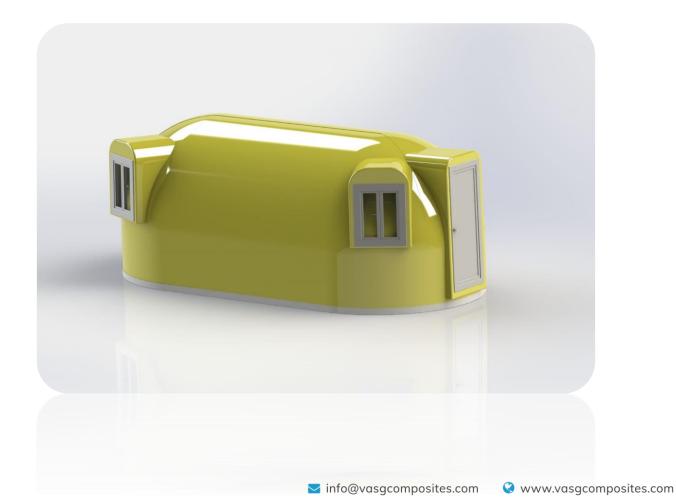

# moleCUBE® Middie

6M length

Insulation

2 double glazed windows + 1 uPVC door

2 LED Lights

**Yellow Colour** 

Flat Pack or Assembled Delivery