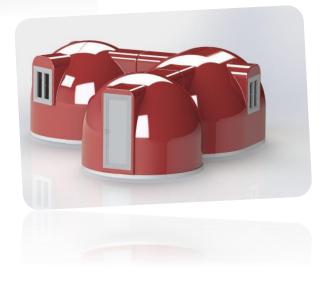

### All modular and easily installable, the moleCUBE® serves many needs with 3 different standard models,

whether you want it alone or by connecting to each other.

#### Option:

**Different Colour Choice** 

Extra Door or Window

**Electric Shutter on Windows and doors** 

Solar Energy for lighting

Connectivity to each other to get bigger spaces