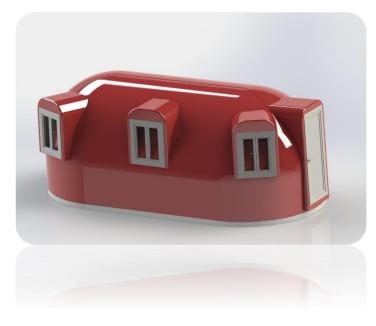

# mole<mark>CUBE® mighty</mark>

9M length

Insulation

3 double glazed windows + 1 uPVC door

3 LED Lights

**Red Colour** 

Flat Pack or Assembled Delivery