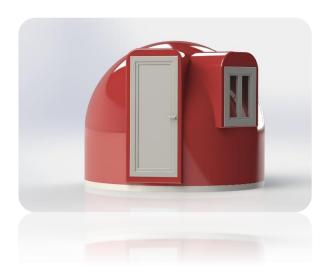

# moleCUBE® Teeny

3M diameter

Insulation

1 double glazed window + 1 uPVC door

**LED Light** 

**Red Colour** 

Flat Pack or Assembled Delivery

#### Option:

**Different Colour Choice** 

Extra Door or Window

**Electric Shutter on Windows and doors** 

Solar Energy for lighting

Connectivity to each other to get bigger spaces