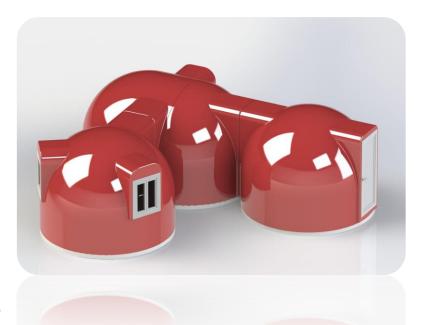

### All modular and easily installable, the moleCUBE® serves many needs with 3 different standard models,

whether you want it alone or by connecting to each other.

#### Option:

**Different Colour Choice** 

Extra Door or Window

**Electric Shutter on Windows and doors** 

Solar Energy for lighting

Connectivity to each other to get bigger spaces

#### Option:

**Different Colour Choice** 

Extra Door or Window

**Electric Shutter on Windows and doors** 

Solar Energy for lighting

Connectivity to each other to get bigger spaces

One of the most important criteria among our company values is keeping the relevance of customers on our services and products and sustainability by focusing on the quality of our products.