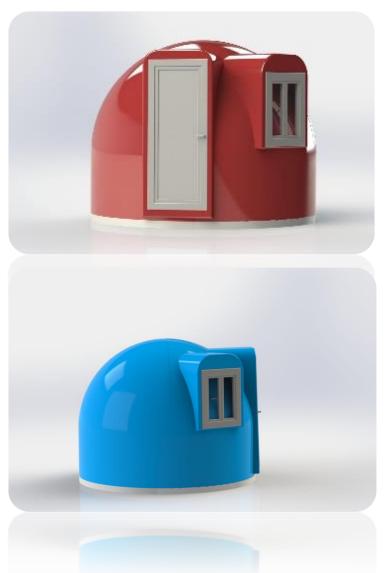

# moleCUBE® Teeny

3M diameter

Insulation

1 double glazed window + 1 uPVC door

**LED Light** 

**Red Colour** 

Flat Pack or Assembled Delivery

# mole<mark>CUBE® mighty</mark>

9M length

Insulation

3 double glazed windows + 1 uPVC door

3 LED Lights

**Red Colour** 

Flat Pack or Assembled Delivery