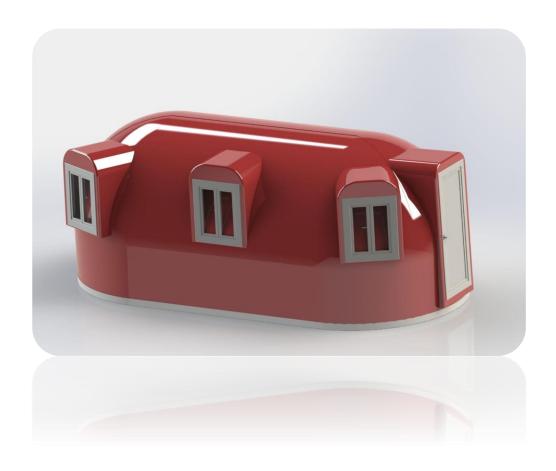

# mole<mark>CUBE® mighty</mark>

9M length

Insulation

3 double glazed windows + 1 uPVC door

3 LED Lights

**Red Colour** 

Flat Pack or Assembled Delivery