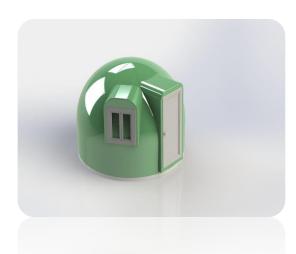

# moleCUBE® Teeny

3M diameter

Insulation

1 double glazed window + 1 uPVC door

**LED Light** 

**Red Colour** 

Flat Pack or Assembled Delivery

#### Option:

**Different Colour Choice** 

Extra Door or Window

**Electric Shutter on Windows and doors** 

Solar Energy for lighting

Connectivity to each other to get bigger spaces