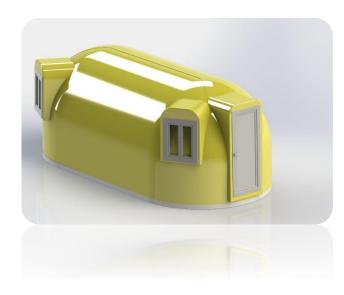

# moleCUBE® Middie

6M length

Insulation

2 double glazed windows + 1 uPVC door

2 LED Lights

**Yellow Colour** 

Flat Pack or Assembled Delivery

#### Option:

**Different Colour Choice** 

Extra Door or Window

**Electric Shutter on Windows and doors** 

Solar Energy for lighting

Connectivity to each other to get bigger spaces